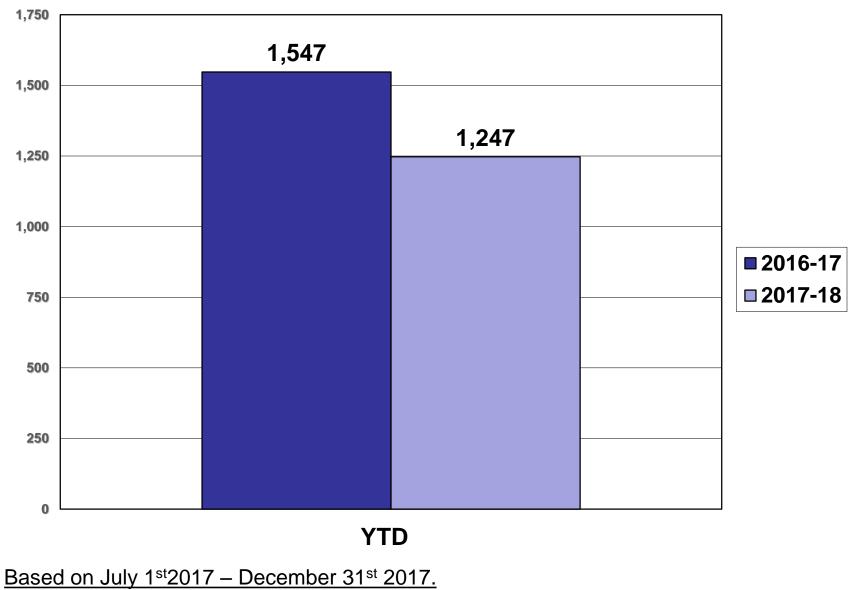

her                                                                                               |          | 1                |                   |               | 4   |        | 2         | 3      |            |      | 10     |    |
| Ergonomics                                                                                          |          |                  |                   |               |     |        |           |        |            |      |        |    |
| Total                                                                                               |          | 21               | 76                | 4             | 19  |        | 35        | 80     | 2          | 6    | 264    |    |

### Health & Safety Committee Meetings 16/17-17/18



#### Safety Training Events