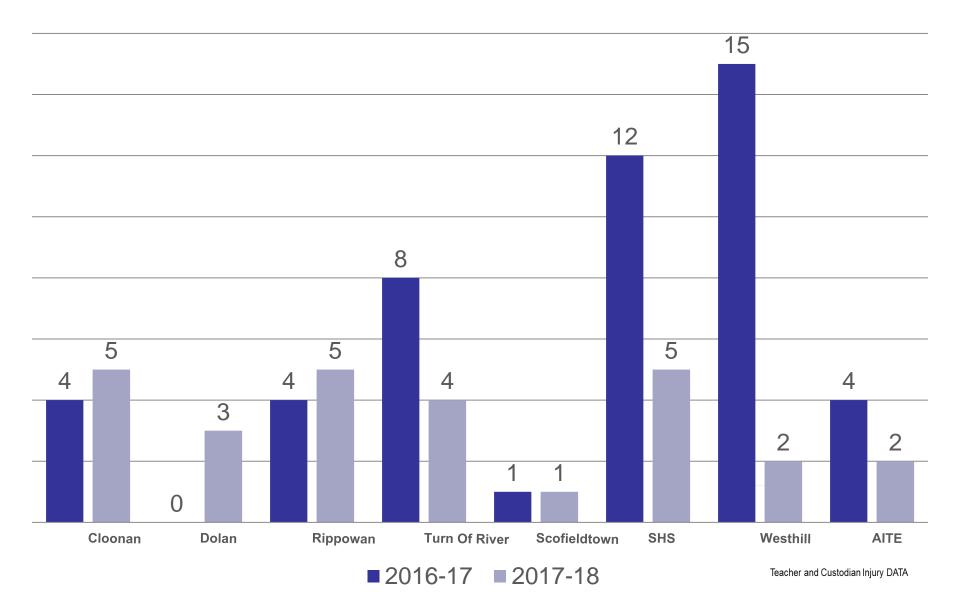

# BOE *Elementary* Schools YTD Incident Comparison

**2016-17 2017-18** 

BOE Middle & High Schools YTD Incident Comparison