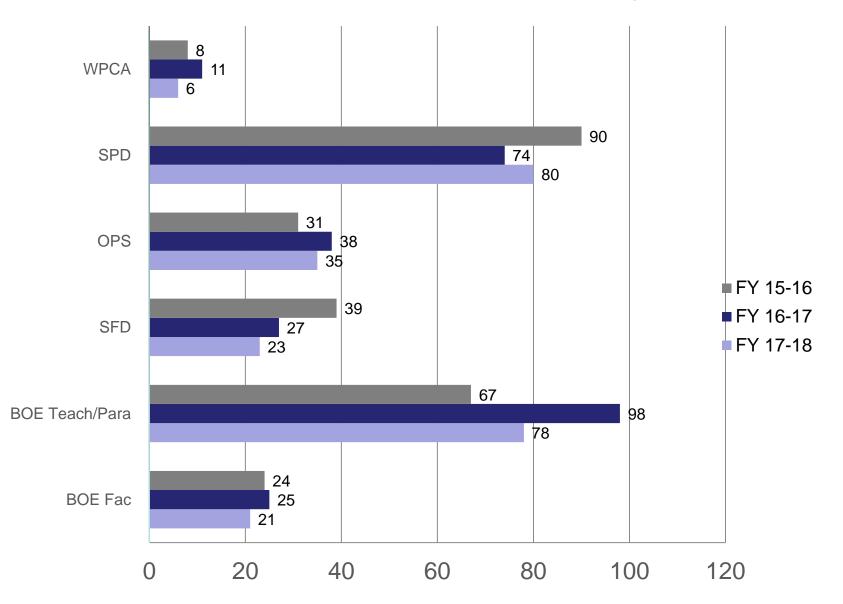

# **City of Stamford**

#### Risk Management Quarterly Claim Review

Department Comparison - Workers Comp Q1 July 1<sup>st</sup> 2017 – December 31<sup>st</sup> 2017

#### 3 Year Fiscal Comparison by Dept.



#### 3 Year Comparison Total Claims Fiscal



#### Fiscal Claim performance 16-17 vs 17-18



Fiscal year analysis claims by month.



# Top 4 Leading Causes of Claims FY 2017/18

| Туре                                                                                       | # of<br>Incidents | % of Total |
|--------------------------------------------------------------------------------------------|-------------------|------------|
| <u>&gt;Due To Others</u><br>(Caused by others, combative<br>subject, violence, Police/BOE) | 65                | 25%        |
| Slip, Trip, & Falls<br>(All ice, wet, objects, stairs,<br>ladders, etc.)                   | 64                | 25%        |
| <u>&gt;Overexertion</u><br>(all lifting, bending/twisting,<br>push/pull, strain)           | 40