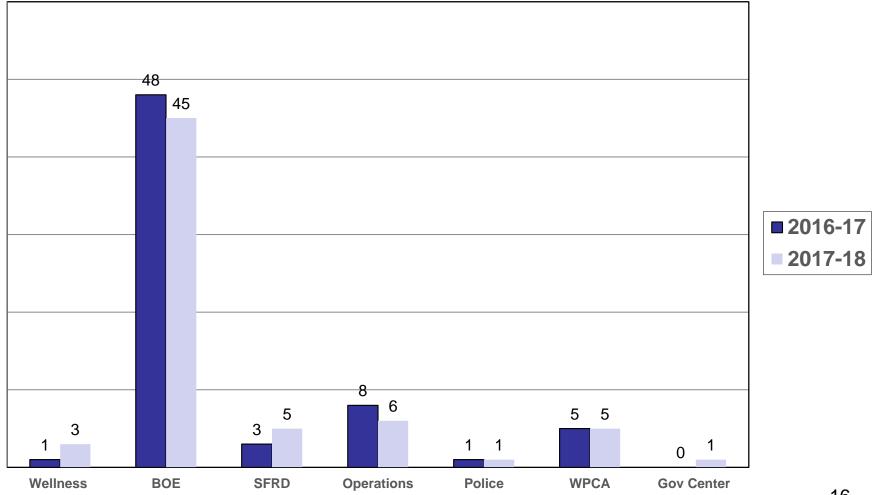

|      | 2      |    |
| Other                                                                                               |          | 1                |                   |               | 4   |        | 2         | 3      |            |      | 10     |    |
| Ergonomics                                                                                          |          |                  |                   |               |     |        |           |        |            |      |        |    |
| Total                                                                                               |          | 21               | 76                | 4             | 19  |        | 35        | 80     | 2          | 6    | 264    |    |

### Health & Safety Committee Meetings 16/17-17/18



#### Safety Training Events