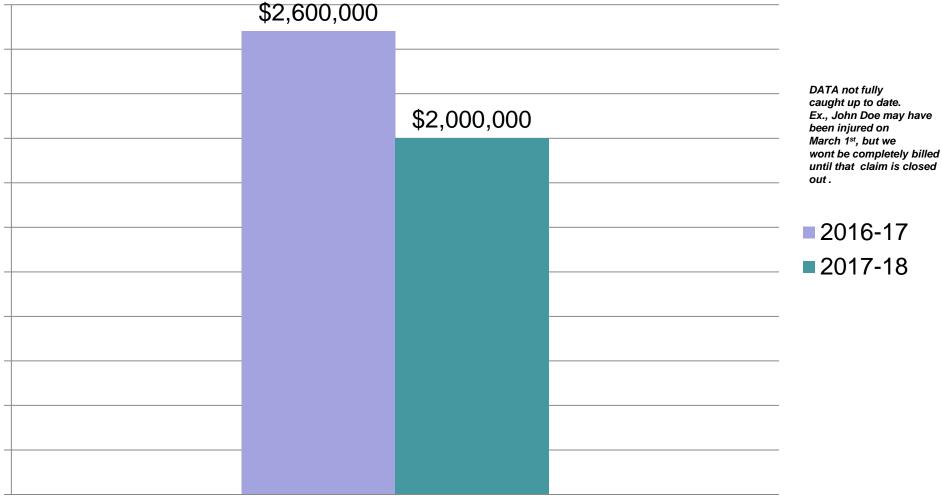

| # of<br>Incidents | % of Total |
|--------------------------------------------------------------------------------------------|-------------------|------------|
| <u>&gt;Due To Others</u><br>(Caused by others, combative<br>subject, violence, Police/BOE) | 65                | 25%        |
| Slip, Trip, & Falls<br>(All ice, wet, objects, stairs,<br>ladders, etc.)                   | 64                | 25%        |
| <u>&gt;Overexertion</u><br>(all lifting, bending/twisting,<br>push/pull, strain)           | 40                | 15%        |
| Struck by<br>(Struck by falling, moving, flying<br>object or caught in between)            | 23                | 9%         |



#### •Fiscal 2 Year Cost Comparison



#### <u>Average</u> Claim severity Fiscal comparison last two years



#### 10 yr. Claim Comparison



\* 2017/18 Data is a projection where we will end the year on based on YTD claims/injuries.

#### 10 yr. Dollar Comparison



10

# BOE *Elementary* Schools YTD Incident Comparison



**2016-17 2017-18** 

BOE Middle & High Schools YTD Incident Comparison



#### BOE Other YTD Incident Comparison



#### **Operations YTD Incident Comparison**



# Incident Type Breakdown

| Type A<br>Lifting<br>Pushing/pulling<br>Bending/Twist<br>Slip/Trip/Fall Level<br>Slip/Trip/Fall Wet | Admin BC | OE Fac<br>3<br>2 | Teacher/Para<br>2 | Vounteer Fire | SFD | -      |           |        |            |      |        |    |
|-------------------------------------------------------------------------------