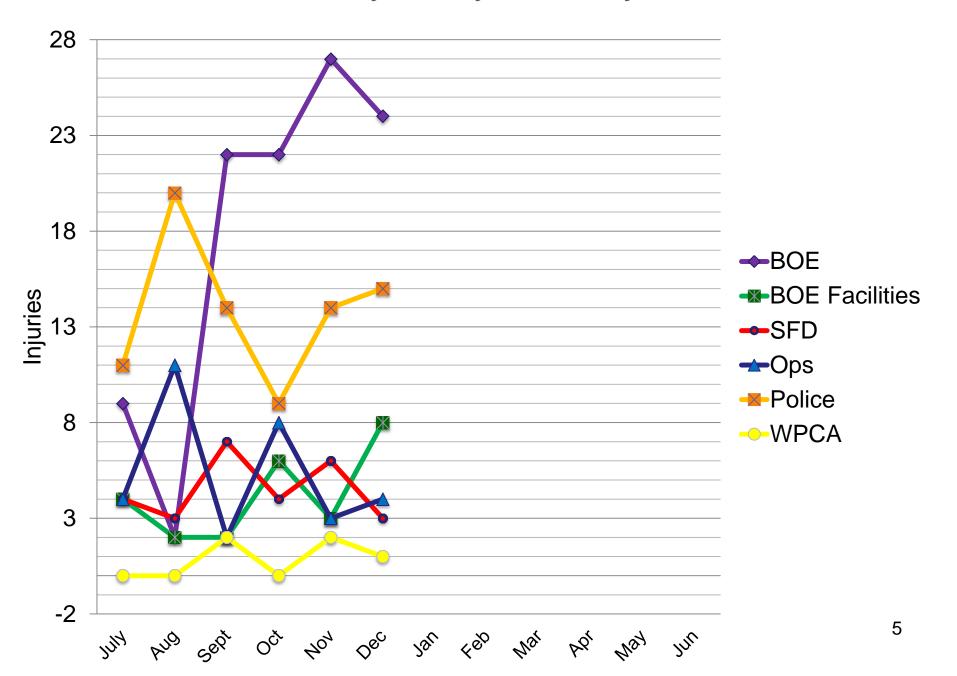

#### Fiscal Claim performance 16-17 vs 17-18

Fiscal year analysis claims by month.