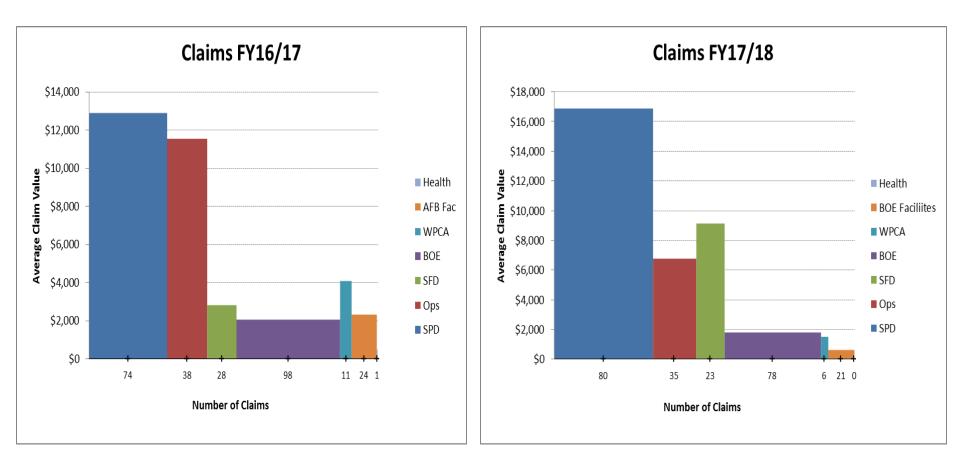

| # of<br>Incidents | % of Total |
|--------------------------------------------------------------------------------------------|-------------------|------------|
| <u>&gt;Due To Others</u><br>(Caused by others, combative<br>subject, violence, Police/BOE) | 65                | 25%        |
| Slip, Trip, & Falls<br>(All ice, wet, objects, stairs,<br>ladders, etc.)                   | 64                | 25%        |
| <u>&gt;Overexertion</u><br>(all lifting, bending/twisting,<br>push/pull, strain)           | 40                | 15%        |
| Struck by<br>(Struck by falling, moving, flying<br>object or caught in between)            | 23                | 9%         |



#### •Fiscal 2 Year Cost Comparison



#### <u>Average</u> Claim severity Fiscal comparison last two years



#### 10 yr. Claim Comparison



\* 2017/18 Data is a projection where we will end the year on based on YTD claims/injuries.

#### 10 yr. Dollar Comparison



10

# BOE *Elementary* Schools YTD Incident Comparison



**2016-17 2017-18** 

BOE Middle & High Schools YTD Incident Comparison



#### BOE Other YTD Incident Comparison



#### **Operations YTD Incident Comparison**



# Incident Type Breakdown

| Type A<br>Lifting<br>Pushing/pulling<br>Bending/Twist<br>Slip/Trip/Fall Level<br>Slip/Trip/Fall Wet | Admin BC | OE Fac<br>3<br>2 | Teacher/Para<br>2 | Vounteer Fire | SFD | -      |           |        |            |      |        |    |
|-----------------------------------------------------------------------------------------------------|----------|------------------|------------------