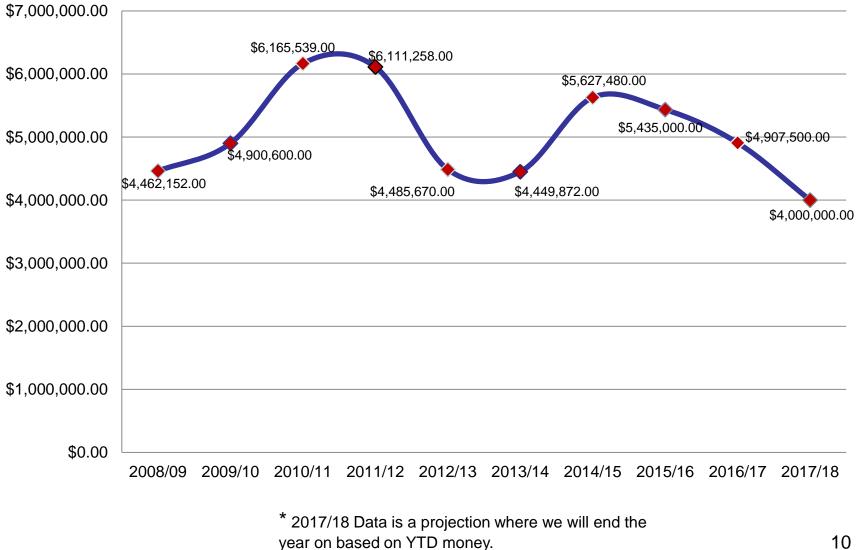

#### 10 yr. Claim Comparison

\* 2017/18 Data is a projection where we will end the year on based on YTD claims/injuries.

#### 10 yr. Dollar Comparison

10