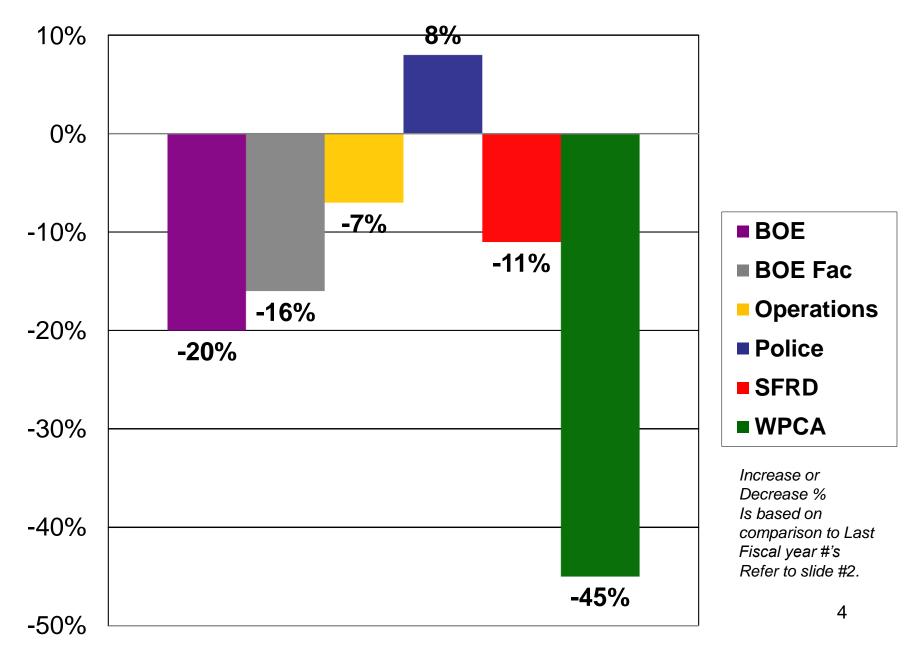

# **City of Stamford**

#### Risk Management Quarterly Claim Review

Department Comparison - Workers Comp Q1 July 1<sup>st</sup> 2017 – December 31<sup>st</sup> 2017

#### 3 Year Fiscal Comparison by Dept.



#### 3 Year Comparison Total Claims Fiscal



#### Fiscal Claim performance 16-17 vs 17-18



Fiscal year analysis claims by month.



# Top 4 Leading Causes of Claims FY 2017/18

| Туре                                                                                       | # of<br>Incidents | % of Total |
|--------------------------------------------------------------------------------------------|-------------------|------------|
| <u>&gt;Due To Others</u><br>(Caused by others, combative<br>subject, violence, Police/BOE) | 65                | 25%        |
| Slip, Trip, & Falls<br>(All ice, wet, objects, stairs,<br>ladders, etc.)                   | 64                | 25%        |
| <u>&gt;Overexertion</u><br>(all lifting, bending/twisting,<br>push/pull, strain)           | 40                | 15%        |
| Struck by<br>(Struck by falling, moving, flying<br>object or caught in