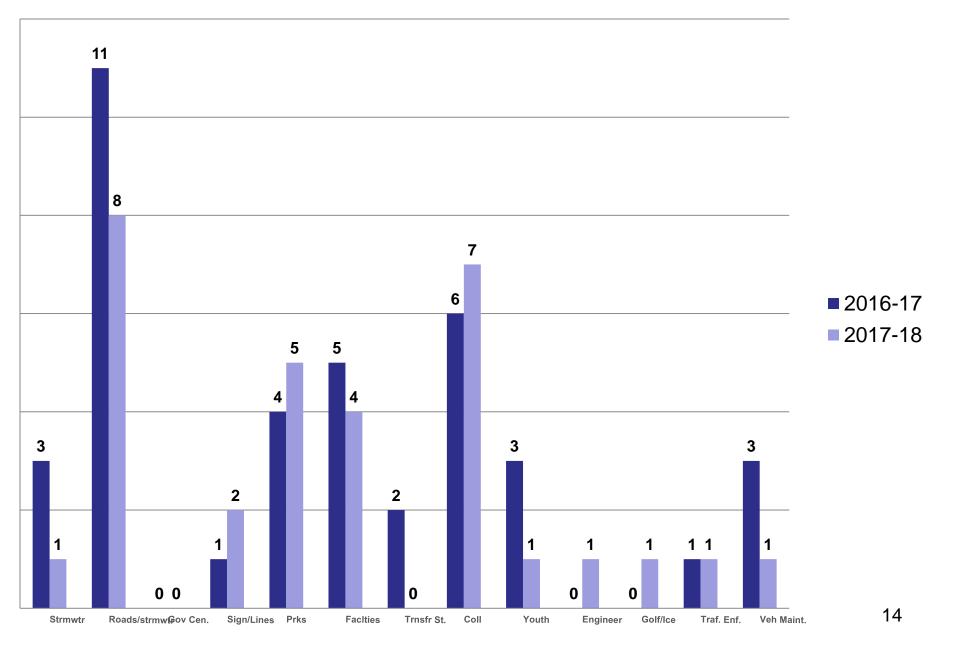

| 64                | 25%        |
| <u>&gt;Overexertion</u><br>(all lifting, bending/twisting,<br>push/pull, strain)           | 40                | 15%        |
| Struck by<br>(Struck by falling, moving, flying<br>object or caught in between)            | 23                | 9%         |



#### •Fiscal 2 Year Cost Comparison



#### <u>Average</u> Claim severity Fiscal comparison last two years



#### 10 yr. Claim Comparison



\* 2017/18 Data is a projection where we will end the year on based on YTD claims/injuries.

#### 10 yr. Dollar Comparison



10

# BOE *Elementary* Schools YTD Incident Comparison



**2016-17 2017-18** 

BOE Middle & High Schools YTD Incident Comparison



#### BOE Other YTD Incident Comparison



#### **Operations YTD Incident Comparison**



# Incident Type Breakdown

| Type A<br>Lifting<br>Pushing/pulling<br>Bending/Twist<br>Slip/Trip/Fall Level<br>Slip/Trip/Fall Wet | Admin BC | OE Fac<br>3<br>2 | Teacher/Para<br>2 | Vounteer Fire | SFD | -      |           |        |            |      |        |    |
|-----------------------------------------------------------------------------------------------------|----------|------------------|-------------------|---------------|-----|--------|-----------|--------|------------|------|--------|----|
| Pushing/pulling<br>Bending/Twist<br>Slip/Trip/Fall Level                                            |          | -                | 2                 |               |     | Health | Operation | Police | Recreation | WPCA | TOTALS |    |
| Bending/Twist<br>Slip/Trip/Fall Level