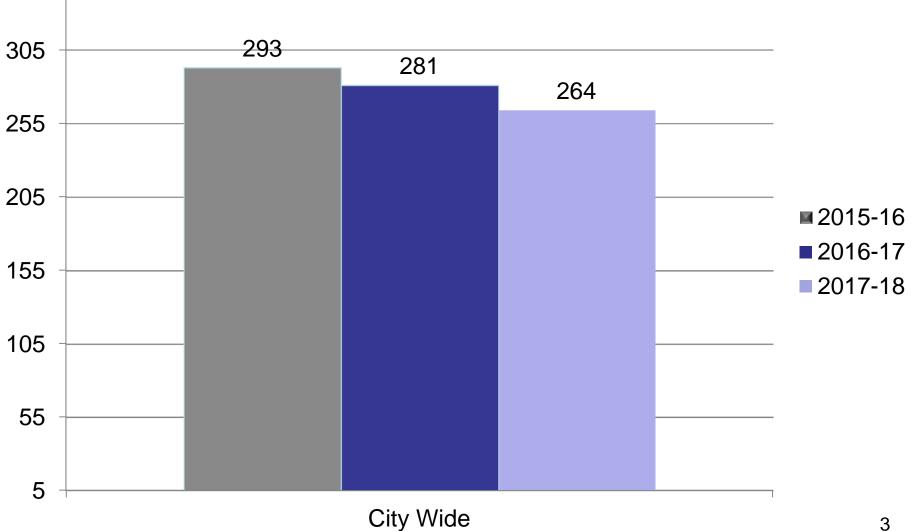

# **City of Stamford**

#### Risk Management Quarterly Claim Review

Department Comparison - Workers Comp Q1 July 1<sup>st</sup> 2017 – December 31<sup>st</sup> 2017

#### 3 Year Fiscal Comparison by Dept.



#### 3 Year Comparison Total Claims Fiscal



#### Fiscal Claim performance 16-17 vs 17-18



Fiscal year analysis claims by month.



# Top 4 Leading Causes of Claims FY 2017/18

| Туре                                                                                       | # of<br>Incidents | % of Total |
|--------------------------------------------------------------------------------------------|-------------------|------------|
| <u>&gt;Due To Others</u><br>(Caused by others, combative<br>subject, violence, Police/BOE) | 65                | 25%        |
| Slip, Trip, & Falls<br>(All ice, wet, objects, stairs,<br>ladders, etc.)                   | 64                | 25%        |
| <u>&gt;Overexertion</u><br>(all lifting, bending/twisting,<br>push/pull, strain)           | 40                | 15%        |
| Struck by<br>(Struck b