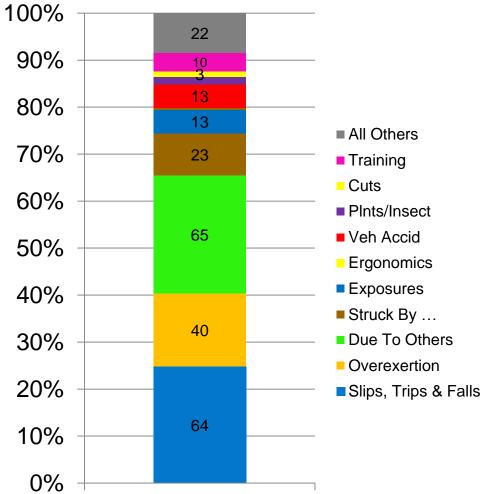

# Top 4 Leading Causes of Claims FY 2017/18

| Туре                                                                                       | # of<br>Incidents | % of Total |
|--------------------------------------------------------------------------------------------|-------------------|------------|
| <u>&gt;Due To Others</u><br>(Caused by others, combative<br>subject, violence, Police/BOE) | 65                | 25%        |
| Slip, Trip, & Falls<br>(All ice, wet, objects, stairs,<br>ladders, etc.)                   | 64                | 25%        |
| <u>&gt;Overexertion</u><br>(all lifting, bending/twisting,<br>push/pull, strain)           | 40                | 15%        |
| Struck by<br>(Struck by falling, moving, flying<br>object or caught in between)            | 23                | 9%         |