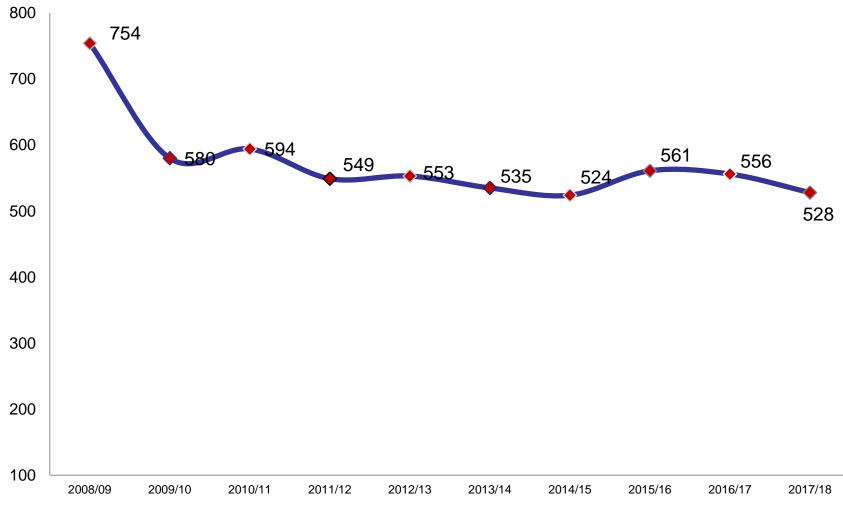

#### 10 yr. Claim Comparison

\* 2017/18 Data is a projection where we will end the year on based on YTD claims/injuries.