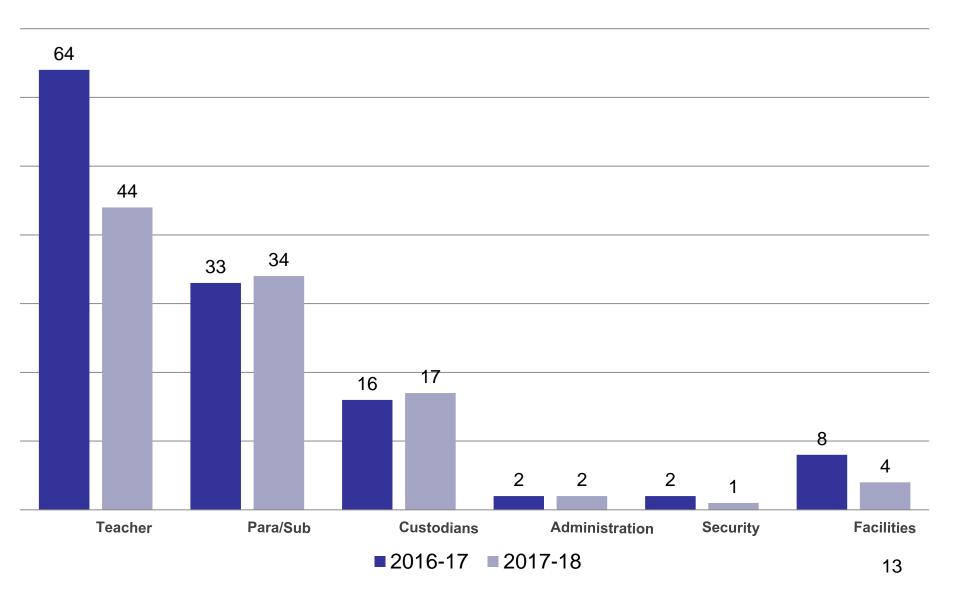

l ice, wet, objects, stairs,<br>ladders, etc.)                   | 64                | 25%        |
| <u>&gt;Overexertion</u><br>(all lifting, bending/twisting,<br>push/pull, strain)           | 40                | 15%        |
| Struck by<br>(Struck by falling, moving, flying<br>object or caught in between)            | 23                | 9%         |



#### •Fiscal 2 Year Cost Comparison



#### <u>Average</u> Claim severity Fiscal comparison last two years



#### 10 yr. Claim Comparison



\* 2017/18 Data is a projection where we will end the year on based on YTD claims/injuries.

#### 10 yr. Dollar Comparison



10

# BOE *Elementary* Schools YTD Incident Comparison



**2016-17 2017-18** 

BOE Middle & High Schools YTD Incident Comparison



#### BOE Other YTD Incident Comparison



#### **Operations YTD Incident Comparison**



# Incident Type Breakdown

| Type A<br>Lifting<br>Pushing/pulling<br>Bending/Twist<br>Slip/Trip/Fall Level<br>Slip/Trip/Fall Wet | Admin BC | OE Fac<br>3<br>2 | Teacher/Para<br>2 | Vounteer Fire | SFD | -      |           |        |            |      |        |    |
|-----------------------------------------------------------------------------------------------------|----------|------------------|-------------------|---------------|-----|--------|-----------|--------|------------|------|--------|----|
| Pushing/pulling<br>Bending/Twist<br>Slip/Trip/Fall Level                                            |          | -                | 2                 |               |     | Health | Operation | Police | Recreation | WPCA | TOTALS |    |
| Be