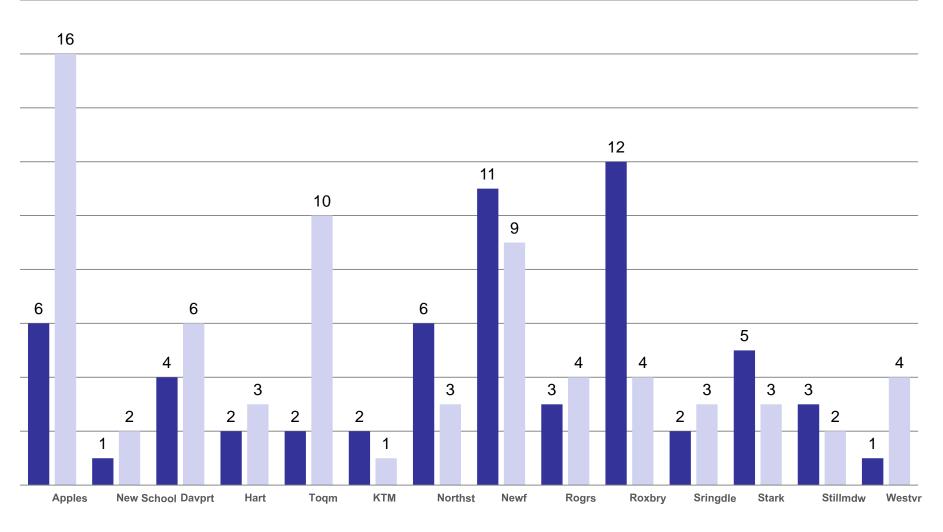

y others, combative<br>subject, violence, Police/BOE) | 65                | 25%        |
| Slip, Trip, & Falls<br>(All ice, wet, objects, stairs,<br>ladders, etc.)                   | 64                | 25%        |
| <u>&gt;Overexertion</u><br>(all lifting, bending/twisting,<br>push/pull, strain)           | 40                | 15%        |
| Struck by<br>(Struck by falling, moving, flying<br>object or caught in between)            | 23                | 9%         |



#### •Fiscal 2 Year Cost Comparison



#### <u>Average</u> Claim severity Fiscal comparison last two years



#### 10 yr. Claim Comparison



\* 2017/18 Data is a projection where we will end the year on based on YTD claims/injuries.

#### 10 yr. Dollar Comparison



10

# BOE *Elementary* Schools YTD Incident Comparison



**2016-17 2017-18** 

BOE Middle & High Schools YTD Incident Comparison



#### BOE Other YTD Incident Comparison



#### **Operations YTD Incident Comparison**



# Incident Type Breakdown

| Type A<br>Lifting<br>Pushing/pulling<br>Bending/Twist<br>Slip/Trip/Fall Level<br>Slip/Trip/Fall Wet | Admin BC | OE Fac<br>3<br>2 | Teacher/Para<br>2 | Vounteer Fire | SFD | -      |           |        |            |      |        |    |
|-----------------------------------------------------------------------------------------------------|----------|------------------|-------------------|---------------|-----|--------|-----------|--------|------------|------|--------|----|
| Pushing/pulling<br>Bending/Twist<br>Slip/Trip/Fall Level                                            |          | -