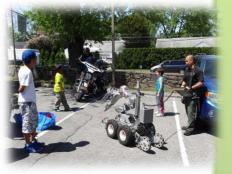

Police

Fire

## (Raffles will be drawn throughout the day) Sponsors & Contributors

Yerwood Center, Boys and Girls Club, Connecticut Renaissance, Stamford Health Department, Stamford Police Department, Stamford Police Foundation Inc., Stamford Fire Department, Professional Fire Fighters (IAFF) Local 786, Stamford EMS, John's Pizza, Stamford Federal Credit Union, Stamford Recreation Services, State of Connecticut Department of Public Health, United Auto Workers (UAW) Local 2377, Harbor Point Holding Company LLC, Karp's True Value, Crystal Rock, St. John's Lodge #14 F & A.M., Stamford Hospital, Westhill High School JROTC, Chartwells Dining Services, Nestlé Waters, First County Bank.