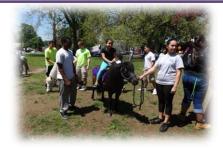

Police



Fire





## City of Stamford Department of Health Presents the 17<sup>th</sup> Annual Family Day Celebration at Yerwood Center, 90 Fairfield Ave. Saturday May 20, 2017 10:00 a.m. – 4:00 p.m.

Enter to win bikes, I-Pad mini, movie tickets and much more...





**Pony Ride** 

**Story Time** 



## **Magic Show**





**Petting Zoo** 



**Face Painting** 

## 17<sup>th</sup> ANNUAL FAMILY DAY CELEBRATION Family Day Schedule, Saturday May 20, 2017 (Rain or Shine)

| 10:00 A.M. | to | 2:00 P.M.  | Face Painting/ Story Time |
|------------|----|------------|---------------------------|
| 10:00 A.M. | to | 2:00 P.M.  | Mini Health & Safety Fair |
| 12:00 P.M. | to | 3:00 P.M.  | Cook Out                  |
| 11:00 A.M. | to | 12:00 P.M. | Magic Show                |
| 12:30 P.M. | to | 1:00 P.M.  | Guest Speakers            |
| 1:00 P.M.  | to | 2:00 P.M.  | Stamford's Got Talent     |
| 1:00 P.M.  | to | 3:30 P.M.  | Pony Rides/Petting Zoo    |

## (Raffles will be drawn throughout the day) Sponsors & Contributors

Yerwood Center, Boys and Girls