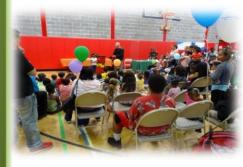

## **Magic Show**

**Petting Zoo** 

**Face Painting** 

## 17<sup>th</sup> ANNUAL FAMILY DAY CELEBRATION Family Day Schedule, Saturday May 20, 2017 (Rain or Shine)

| 10:00 A.M. | to | 2:00 P.M.  | Face Painting/ Story Time |
|------------|----|------------|---------------------------|
| 10:00 A.M. | to | 2:00 P.M.  | Mini Health & Safety Fair |
| 12:00 P.M. | to | 3:00 P.M.  | Cook Out                  |
| 11:00 A.M. | to | 12:00 P.M. | Magic Show                |
| 12:30 P.M. | to | 1:00 P.M.  | Guest Speakers            |
| 1:00 P.M.  | to | 2:00 P.M.  | Stamford's Got Talent     |
| 1:00 P.M.  | to | 3:30 P.M.  | Pony Rides/Petting Zoo    |