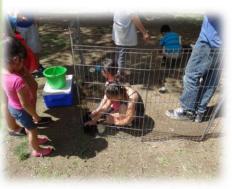

## **Magic Show**

**Petting Zoo** 

**Face Painting** 

## 17<sup>th</sup> ANNUAL FAMILY DAY CELEBRATION Family Day Schedule, Saturday May 20, 2017 (Rain or Shine)

| 10:00 A.M. | to | 2:00 P.M.  | Face Painting/ Story Time |
|------------|----|------------|---------------------------|
| 10:00 A.M. | to | 2:00 P.M.  | Mini Health & Safety Fair |
| 12:00 P.M. | to | 3:00 P.M.  | Cook Out                  |
| 11:00 A.M. | to | 12:00 P.M. | Magic Show                |
| 12:30 P.M. | to | 1:00 P.M.  | Guest Speakers            |
| 1:00 P.M.  | to | 2:00 P.M.  | Stamford's Got Talent     |
| 1:00 P.M.  | to | 3:30 P.M.  | Pony Rides/Petting Zoo    |