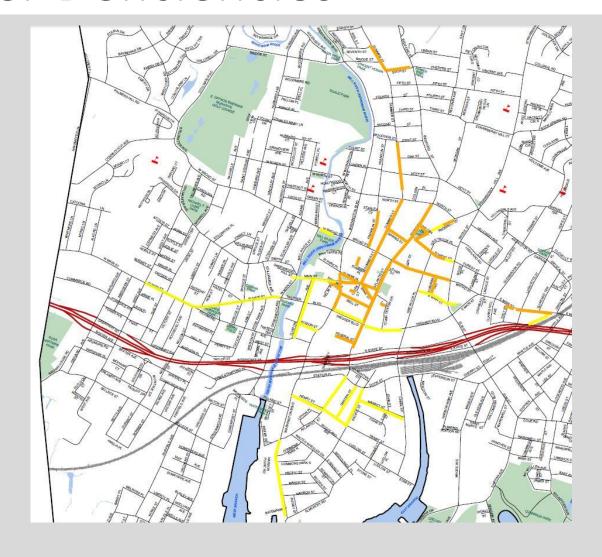

# Meter Deficiencies

- On-street Meter Deficiencies Streets that have requested or are in need of Meters:
  - Atlantic Street Station Place to Henry
  - Clinton Avenue
  - Division Street
  - Forest Street near Grove
  - Garden Street
  - Henry Street Washington to Pacific
  - Main Street Mill River to Washington Blvd., Greyrock to E. Main St.
  - North State Street near East Main
  - Pacific Street
  - Prospect Street
  - Tresser Blvd. Washington to Elm
  - Washington Blvd. south of Atlantic Street
  - W. Broad near Mill River
  - W. Main Street West Avenue to West Main

# Meter Deficiencies