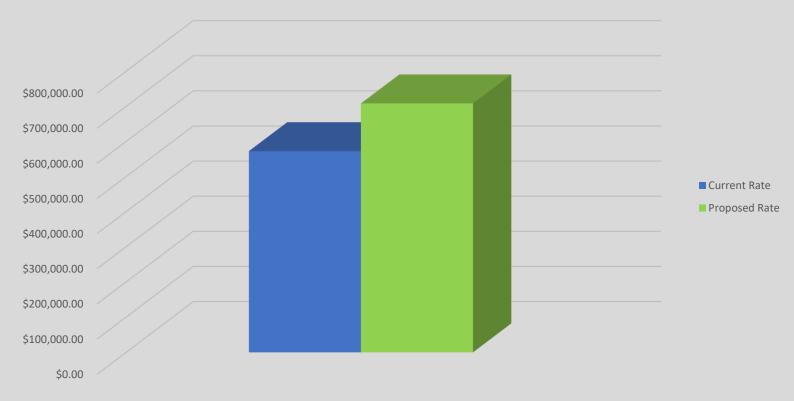

#### **Current Fiscal Year Projected**

<u>Duration in Hours</u> Rate \$1.00

572372 \$ 572,372.00

#### **Fiscal Year Projected With Rate Increase**

| <u>Duration in Hours</u> | \$<br>1.25       |
|--------------------------|------------------|
|                          |                  |
| 572372                   | \$<br>708,310.35 |
|                          |                  |
| Net Change Rates         | \$<br>135,938.35 |