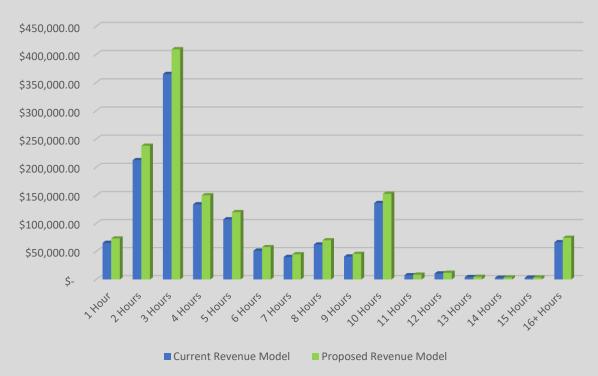

#### **Meter Revenue**

Current Fiscal Year M-F Projection

| Current Fiscal Year M-F Projection |              |    |            |         |  |  |  |  |  |
|------------------------------------|--------------|----|------------|---------|--|--|--|--|--|
| Duratrion in F                     | <u>lours</u> |    | Revenue    | Percent |  |  |  |  |  |
| 1 Hour                             | 65335        | \$ | 65,334.67  | 17%     |  |  |  |  |  |
| 2 Hours                            | 106324       | \$ | 212,648.00 | 27%     |  |  |  |  |  |
| 3 Hours                            | 121763       | \$ | 365,288.00 | 31%     |  |  |  |  |  |
| 4 Hours                            | 33540        | \$ | 134,160.00 | 8%      |  |  |  |  |  |
| 5 Hours                            | 21465        | \$ | 107,326.67 | 5%      |  |  |  |  |  |
| 6 Hours                            | 8584         | \$ | 51,504.00  | 2%      |  |  |  |  |  |
| 7 Hours                            | 5725         | \$ | 40,077.33  | 1%      |  |  |  |  |  |
| 8 Hours                            | 7797         | \$ | 62,378.67  | 2%      |  |  |  |  |  |
| 9 Hours                            | 4535         | \$ | 40,812.00  | 1%      |  |  |  |  |  |
| 10 Hours                           | 13656        | \$ | 136,560.00 | 3%      |  |  |  |  |  |
| 11 Hours                           | 685          | \$ | 7,538.67   | 0%      |  |  |  |  |  |
| 12 Hours                           | 888          | \$ | 10,656.00  | 0%      |  |  |  |  |  |
| 13 Hours                           | 320          | \$ | 4,160.00   | 0%      |  |  |  |  |  |
| 14 Hours                           | 219          | \$ | 3,061.33   | 0%      |  |  |  |  |  |
| 15 Hours                           | 208          | \$ | 3,120.00   | 0%      |  |  |  |  |  |
| 16+ Hours                          | 4152         | \$ | 66,432.00  | 1%      |  |  |  |  |  |

\$1,311,057.33

#### Citation Revenue

Current Fiscal Year Citation M-F Projection # of Citations Revenue

8455 \$ 228,210.00

| Current Fiscal Year Monday - Saturday Projection |         |    |            |         |  |  |  |  |
|--------------------------------------------------|---------|----|------------|---------|--|--|--|--|
| <u>Duratrion in</u>                              | n Hours |    | Revenue    | Percent |  |  |  |  |
| 1 Hour                                           | 73175   | \$ | 73,174.83  | 17%     |  |  |  |  |
| 2 Hours                                          | 119083  | \$ | 238,165.76 | 27%     |  |  |  |  |
| 3 Hours                                          | 136374  | \$ | 409,122.56 | 31%     |  |  |  |  |
| 4 Hours                                          | 37565   | \$ | 150,259.20 | 8%      |  |  |  |  |
| 5 Hours                                          | 24041   | \$ | 120,205.87 | 5%      |  |  |  |  |
| 6 Hours                                          | 9614    | \$ | 57,684.48  | 2%      |  |  |  |  |
| 7 Hours                                          | 6412    | \$ | 44,886.61  | 1%      |  |  |  |  |
| 8 Hours                                          | 8733    | \$ | 69,864.11  | 2%      |  |  |  |  |
| 9 Hours                                          | 5079    | \$ | 45,709.44  | 1%      |  |  |  |  |
| 10 Hours                                         | 15295   | \$ | 152,947.20 | 3%      |  |  |  |  |
| 11 Hours                                         | 768     | \$ | 8,443.31   | 0%      |  |  |  |  |
| 12 Hours                                         | 995     | \$ | 11,934.72  | 0%      |  |  |  |  |
| 13 Hours                                         | 358     | \$ | 4,659.20   | 0%      |  |  |  |  |
| 14 Hours                                         | 245     | \$ | 3,428.69   | 0%      |  |  |  |  |
| 15 Hours                                         | 233     | \$ | 3,494.40   | 0%      |  |  |  |  |
| 16+ Hours                                        | 4650    | \$ | 74,403.84  | 1%      |  |  |  |  |

\$1,468,384.21

\$ 22,821.00

Net Meter Change \$ 157,326.88

Current Fiscal Year Citation M- Projection # of Citations Revenue

9301 \$251,031.00

Net Citation Change \$

TOTAL NET CHANGE \$ 180,147.88