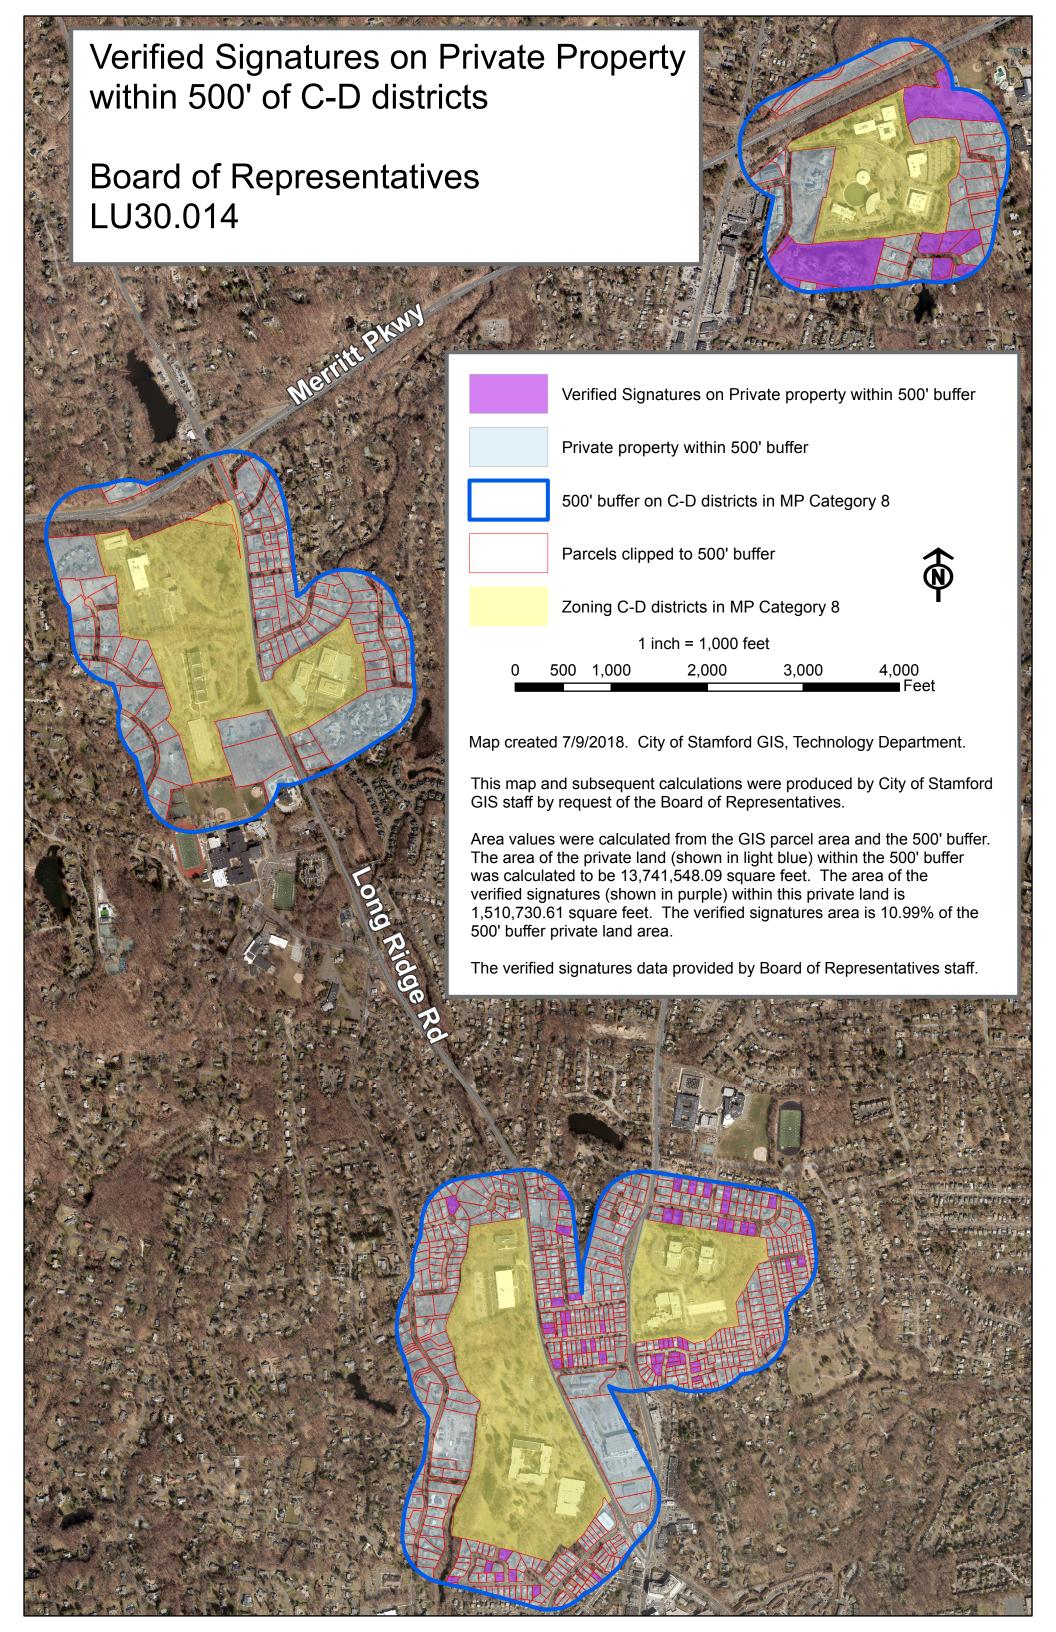

Since the petition was not signed by 100 owners of the privately-owned land located within the 500 foot buffer of the C-D districts in MP Category 8, I then obtained a 500 foot buffer map from GIS, with designation of all of the private land within the 500 foot buffer. GIS calculated the total acreage of the 500 foot buffer as 13,741,548.09 square feet. GIS calculated the area within the buffer owned by the verified landowners who signed the petition as 1,510,730.61 square feet. Based upon the GIS calculations, the verified landowners who signed the petition own 10.99% of the private land within the 500 foot buffer zone. The GIS Map, with the data calculated, is attached as Exhibit C.