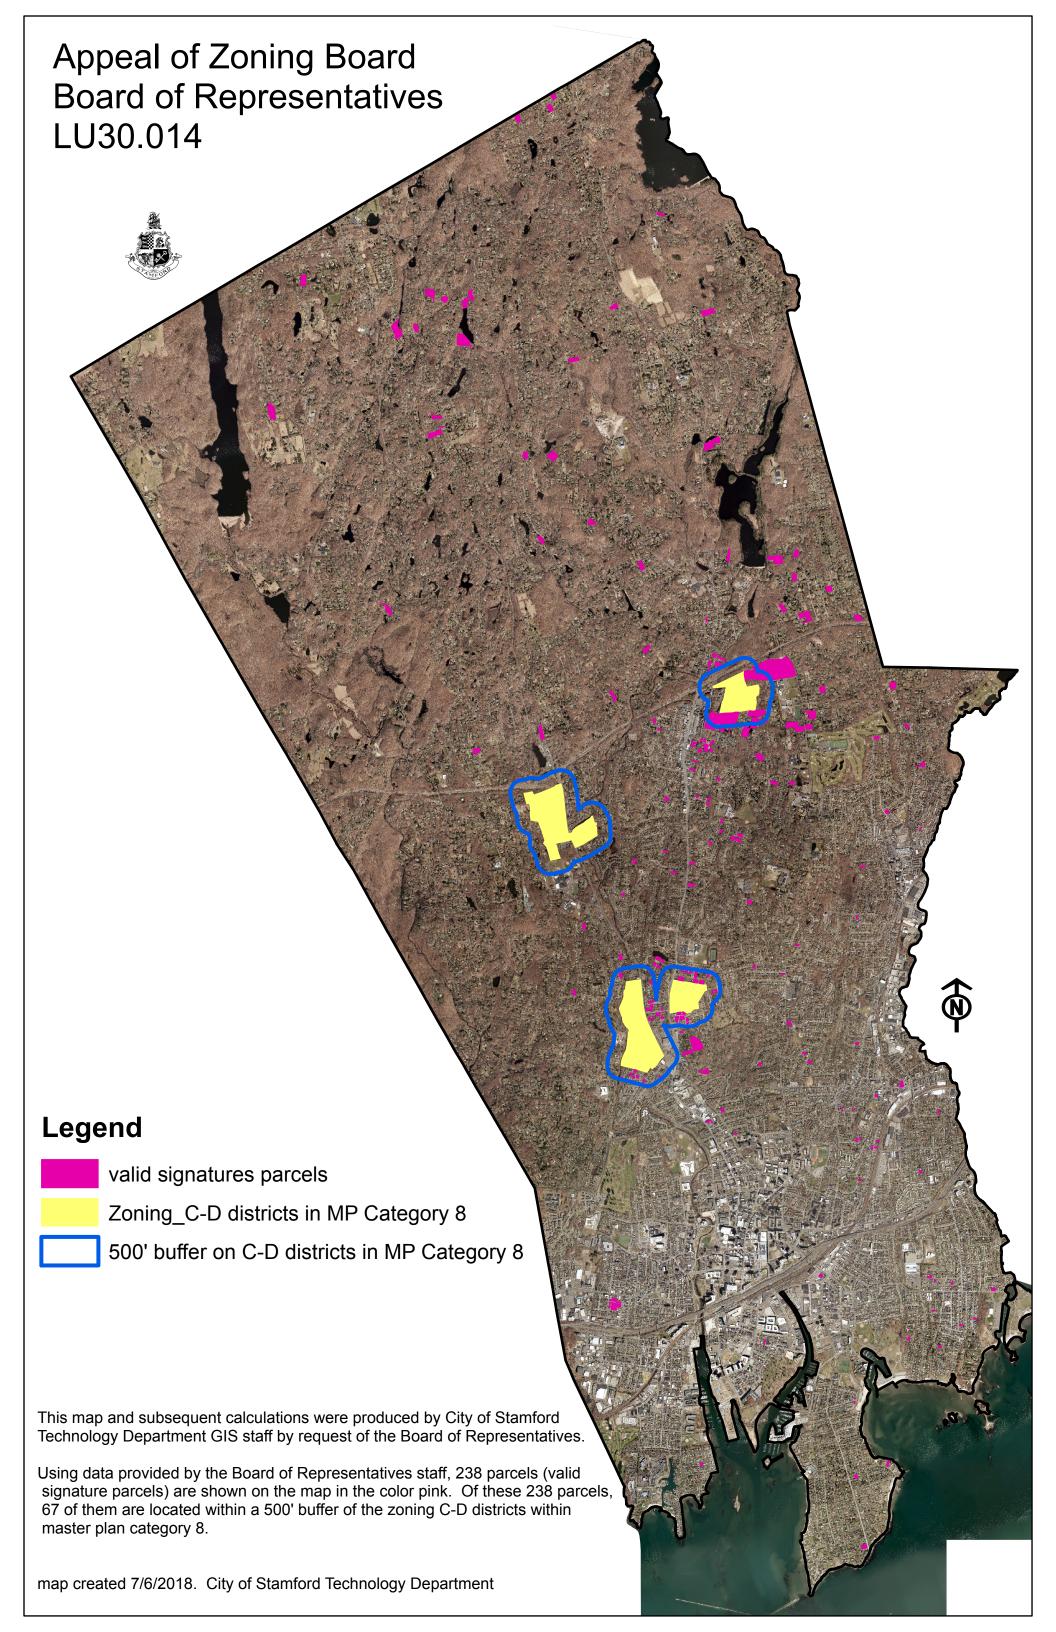

In order to verify the whether the petition would be valid if the appeal applied to only the C-D zone, I first determined whether or not 100 owners of the privately-owned land located within five hundred feet of the borders of the land of the area so zoned signed the petition. I provided GIS with the street addresses of the verified landowners throughout the City who signed the petition, <sup>2</sup> in order to determine if 100 of those addresses are

<sup>&</sup>lt;sup>2</sup> I relied on the Legal Department's interpretation of what constitutes a landowner, as discussed in the earlier memo.

within the 500 foot buffer of the C-D districts in MP Category 8. GIS determined that there were signatures by verified landowners of 67 parcels of private land within the buffer.<sup>3</sup> The list of these private parcels of land within the 500 foot buffer is attached as Exhibit A. A map prepared by GIS showing the private parcels of land of each of the verified landowners who signed the petition is attached as Exhibit B.

<sup>&</sup>lt;sup>3</sup> GIS used 238 parcels, rather than the 240 calculated by the Board office, because GIS counted the Italian American Center parcels as one parcel rather than the 3 separate parcels shown in the assessor's records.