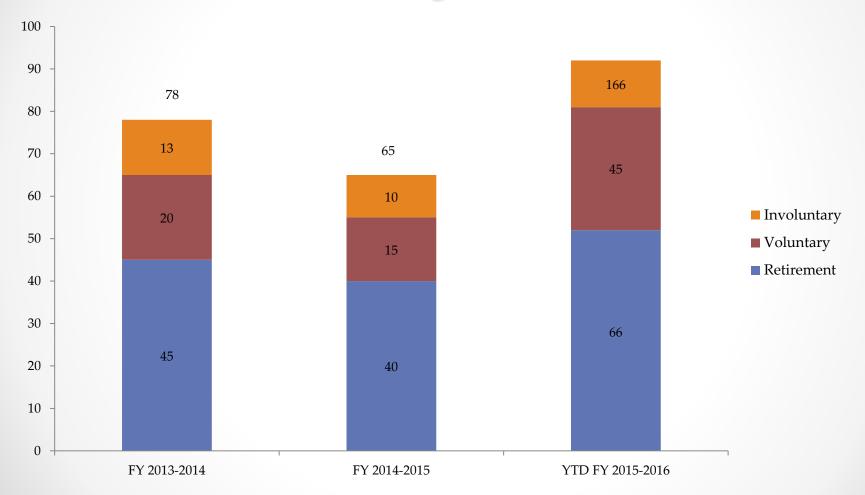

# Accomplishments and Highlights (cont'd) Performance Management - Terminations

Notes:

Does not include Seasonal Employees >322 year Not all Retirements are Voluntary Includes BOE Classified Employees