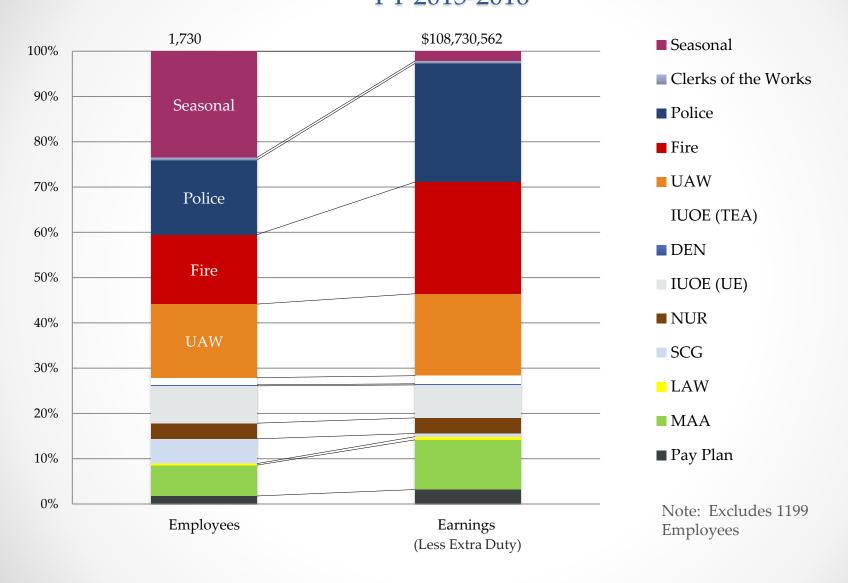

Description of Services and Programs
- Resources
- Accomplishments and Highlights
- Goals
- Key Challenges
- Performance Measures
- Budget Discussion

# Human Resources Department

### Programs

- Human Resources (Recruitment, Payroll, Contract Negotiation, etc)
- o Employee Benefits
- Retirement Benefits

### Mission

The mission of the Human Resources Department is to assist City Departments with the recruitment, selection, training and retention of the best employees, so that the Departments and Programs have a diverse and capable workforce to meet their goals and missions.

In addition, the Department works to improve current employee relations and benefits practices consistent with City policies and collective bargaining agreements.

# Employees and Approximate Earnings FY 2015-2016



## Overview of Services Provided

- Human Resource Services
  - Recruitment
  - Payroll
  - Personnel Management
  - Administration of Employee & Retirement Provisions
- Labor and Employee Relations
- Employee/Retiree Health and Welfare Programs
- Pension Plan Administration
- Advise on Federal and State Employment Laws/ Civil Service Rules and Regulations
- Personnel Record Maintenance

## Services Provided

#### Recruitment

- o Design job descriptions, post ads, read CV's
- o Interview, conduct background checks, drug screen, verify employment
- Prepare recruiting reports

### Payroll

- o Manage new hires, re-hires, contract changes, leaves of absence
- o Review timesheets, vacation hours, stipends, shift differentials, overtime, etc.
- o Enter employee data into payroll system, incl