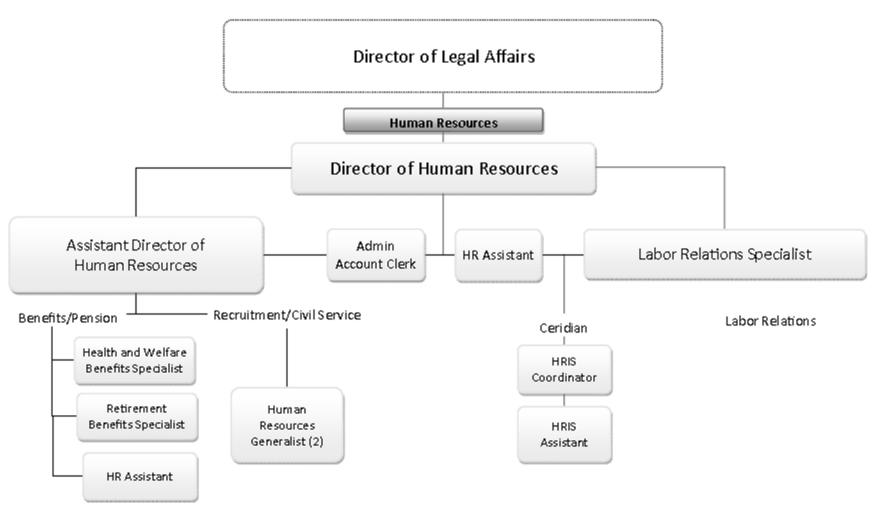

# Human Resources Department

## Overview of Services Provided

- Human Resource Services
  - Recruitment
  - Payroll
  - Personnel Management
  - Administration of Employee & Retirement Provisions
- Labor and Employee Relations
- Employee/Retiree Health and Welfare Programs
- Pension Plan Administration
- Advise on Federal and State Employment Laws/ Civil Service Rules and Regulations
- Personnel Record Maintenance

## Services Provided