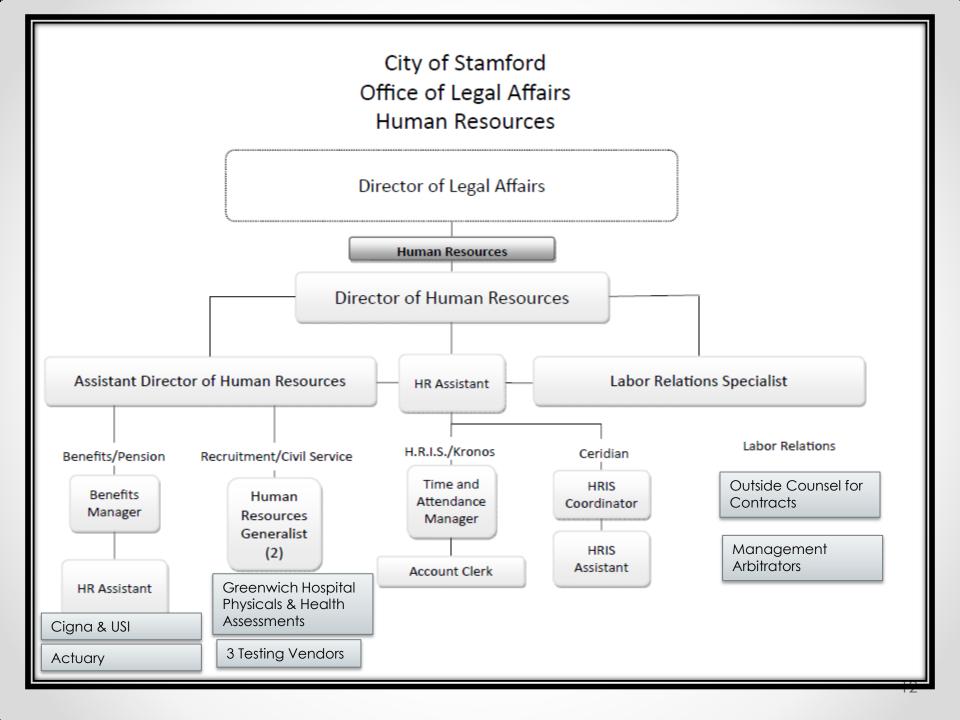

ram
  - 85 Employees Completed a 10 Week Challenge
  - 716 Total Pounds Lost
  - Encouraged Wellness Activities that Continued Beyond the Program
  - Walk-a-thon Commenced January 2016 with 141 Participants
- o Met Affordable Care Act Guidelines Avoiding \$3M Penalty
- o Created Employee Handbook and HR Self Service Portal

# Department Goals 2017-18

- Finalized electronic applicant tracking
- Develop a Diversity Strategy for Recruitment of Applicants
- Digitize Records and Create Standard Filing Terminology
- Reduce Benefit Costs for prescriptions drugs
- Reach Agreements on Outstanding Labor Contracts
  - Strive for Contract Consistency
  - Modify Pension and Healthcare Plan Provisions to Reduce Long Term Obligations
- Review Classified Employees Service Rules
- Address Staffing Needs



The increasing complexity of administering Retirement Plans

### Pre-2012

- ➤ There were 2 Defined Benefits Plans administered by HR.
- ➤ CERF. All employees had the same pension calculation and post retirement insurance benefits.
- Custodians. All employees had the same pension calculation and post retirement rights.
- ➤ There was 1 Defined Contribution Plan for pay plan employees with a City match.

### 2016 Benefits

- There are still <u>2 Defined Benefit Pension Plans</u> administered by HR but there are significant plan design variations:
- ➤ CERF plan design changes based on union and date of hire:
- Change in "normal retirement" criteria for age/years of service for some unions.
- Change in maximum pension benefit (ranging from 60%-70%)
- ➤ Change in multiplier used in pension ca