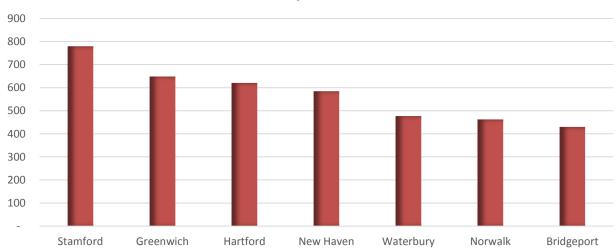

ed
  - In Process
    - Simplification of Inspection Scheduling
    - Reporting Accuracy





#### Performance Metrics Benchmarks FY 2016

| Municipality | # of Permits | Revenue  | Staff |
|--------------|--------------|----------|-------|
| Bridgeport   | 3,438        | \$4.6MM  | 8     |
| Waterbury    | 3,814        | \$1.7MM  | 8     |
| Norwalk*     | 4,624        | \$3.6MM  | 10    |
| Stamford     | 5,457        | \$6.0MM  | 7     |
| Hartford     | 5,586        | \$6.8MM  | 9     |
| New Haven    | 5,845        | \$10.2MM | 10    |
| Greenwich    | 7,131        | \$5.5MM  | 11    |

Staff Count does not include Chief Building Inspector Numbers are self reported; some positions are vacant \* 5 Full time and 5 part time

## Benchmarking





#### **Total Permits per Staff Member**





#### Department Revenues and Expenses

| FY 2016 Revenue | \$7,792,247 |
|-----------------|-------------|
|                 |             |

- FY 2017 Projected Revenue \$5,750,000
- FY 2017 Jan Dec Permit Fees \$3,370,133
- FY 2018 Projected Revenue \$5,800,000
- FY 2018 Budget Request
- Projected 2018 Net Revenue

\$1,665,539

\$4,134,461





#### 2017-2018 Goals

- Improve Customer Satisfaction
  - Commence Appointments for Plan Review
  - Provide Time Windows for Inspections and 48 Hour Notice
  - Shorten Inspection Wait Times
  - Improve View Permit Reporting
  - Continue Training and Documentation of Policies and Procedures
  - Consolidate Permit Databases and Make Available Online
  - Survey to Determine Baseline
- What are the obstacles to attaining your goals?
  - Staffing L