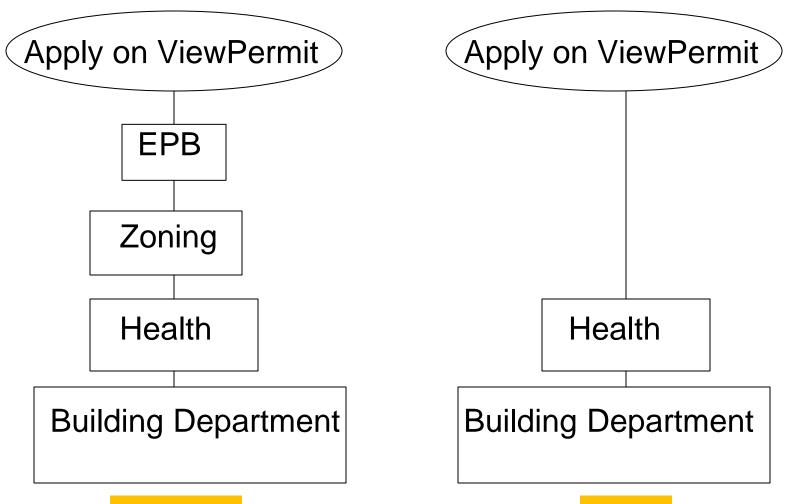

#### Building Permit Process Example

Kitchen Renovation – no footprint change

BEFORE

#### **ViewPermit**

- Challenges
  - Poor Implementation
  - Lack of Commitment to Product by Various Departments
  - Inconsistent Reporting
- Improvements
  - Completed
    - State Fee Reporting Errors Fixed
    - Improved Search Functions for Customer
    - Tax and WPCA Delinquency Data Corrected
  - In Process
    - Simplification of Inspection Scheduling
    - Reporting Accuracy