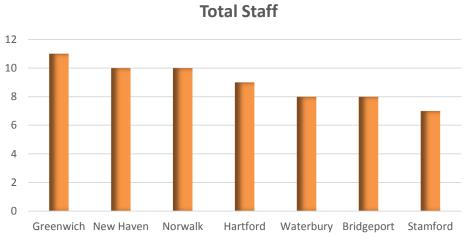

#### Performance Metrics Benchmarks FY 2016

| Municipality | # of Permits | Revenue  | Staff |
|--------------|--------------|----------|-------|
| Bridgeport   | 3,438        | \$4.6MM  | 8     |
| Waterbury    | 3,814        | \$1.7MM  | 8     |
| Norwalk*     | 4,624        | \$3.6MM  | 10    |
| Stamford     | 5,457        | \$6.0MM  | 7     |
| Hartford     | 5,586        | \$6.8MM  | 9     |
| New Haven    | 5,845        | \$10.2MM | 10    |
| Greenwich    | 7,131        | \$5.5MM  | 11    |

Staff Count does not include Chief Building Inspector Numbers are self reported; some positions are vacant \* 5 Full time and 5 part time