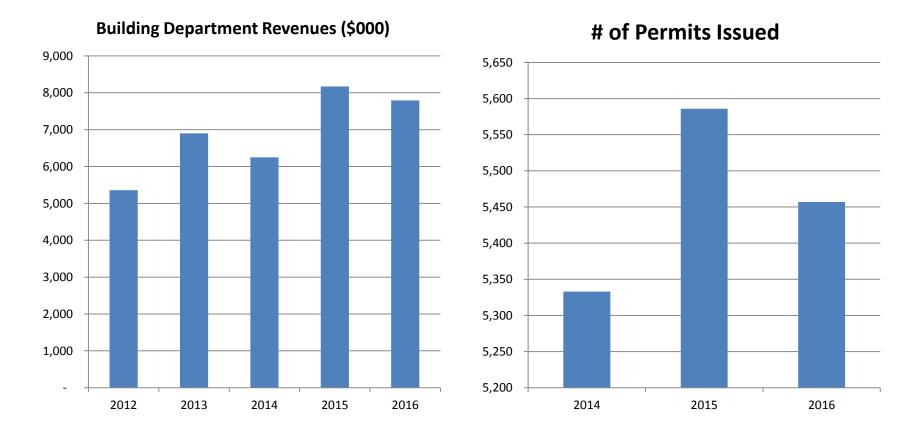

|
|----------------------------|-------------------------------------------------------------------------------------------------------------------|
| Third Party Plan Reviews   | For Large Corporate Projects                                                                                      |
| Searching for Open Permits | Title Searchers Assist the Department.<br>Searching is Cumbersome Due to<br>Inadequate Databases and Paper Files. |
|                            |                                                                                                                   |
|                            |                                                                                                                   |



## Historical Data



## M

# Performance Metrics Benchmarks – Permit Fees

|               | Building Permi | t Fee (\$/\$1,000) | <u>Differences</u>             |       |  |  |
|---------------|----------------|--------------------|--------------------------------|-------|--|--|
| Municipality  | Residential    | Commercial         | Total Residential Total Commer |       |  |  |
| Stamford      | 13.26          | 16.76              |                                |       |  |  |
| Hartford      | 25.26          | 25.26              | 12.00                          | 8.50  |  |  |
| New Haven     | 30.26          | 30.26              | 17.00                          | 13.50 |  |  |
| Bridgeport    | 30.00          | 30.00              | 16.74                          | 13.24 |  |  |
| Danbury       | 11.26