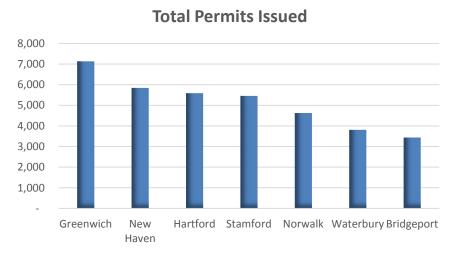

#### Performance Metrics Benchmarks FY 2016

| Municipality | # of Permits | Revenue  | Staff |
|--------------|--------------|----------|-------|
| Bridgeport   | 3,438        | \$4.6MM  | 8     |
| Waterbury    | 3,814        | \$1.7MM  | 8     |
| Norwalk*     | 4,624        | \$3.6MM  | 10    |
| Stamford     | 5,457        | \$6.0MM  | 7     |
| Hartford     | 5,586        | \$6.8MM  | 9     |
| New Haven    | 5,845        | \$10.2MM | 10    |
| Greenwich    | 7,131        | \$5.5MM  | 11    |

Staff Count does not include Chief Building Inspector Numbers are self reported; some positions are vacant \* 5 Full time and 5 part time