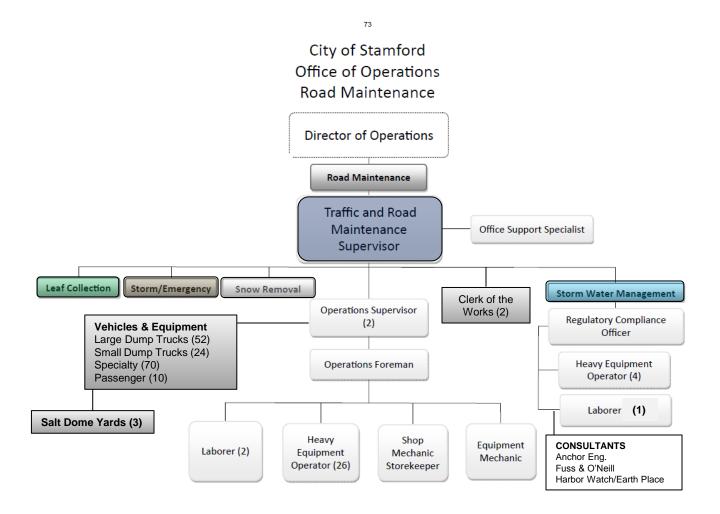

|
| 2116 Storm Water<br>Management | <ul> <li>MS4 Permit Compliance</li> <li>Catch basin inspection and cleaning, 506 basins cleaned in 14/15 and 1187 cleaned in 15/16 to date</li> <li>CCTV work with new camera truck</li> <li>Culvert cleaning/flood prevention</li> <li>Illicit Discharge Detection and Elimination (IDDE)</li> <li>Public Outreach and Education</li> </ul> |
| 2117 Storm Emergency           | No events this year                                                                                                                                                                                                                                                                                                                          |

### Department Organization, Personnel and Resources





## 2015-16 Highlights



# What are the most significant accomplishments made or challenges faced by the department in the last FY? CHALLENGES

- Getting "Hot Box" program to full speed, waiting on new trucks
- Short 6 full time workers over leaf and snow season(injury/illness/termination)
- 15" snow storm with near blizzard conditions
- Still developing new Stormwater Department and all its requirements

#### **HIGHLIGHT**

- "Hot Box" program has reduced repeat pothole repairs by 80%
- Leaf Collection program completed in required time frame despite being shorthanded
- Settled overnight plowing grievance with Union
- Salt domes nearly fully stocked for start of next season
- Submitted MS4 permit modification to DEEP
- Utilized state grants to acquire new vacuum truck, sweeper and two